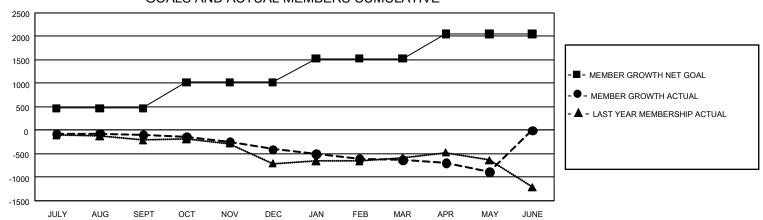

## GOALS AND ACTUAL MEMBERS CUMULATIVE

| DROPPED CLUBS: 19              |       | 700 CLUBS OF 1,223 ADDED 1 OR<br>MORE NEW MEMBERS | GENDER DISTRIBUTION  MALE 26,872 (74.32%) |                |       |
|--------------------------------|-------|---------------------------------------------------|-------------------------------------------|----------------|-------|
| DROPPED MEMBERS                |       |                                                   | FEMALE                                    | 9,285 (25.68%) |       |
| DECEASED                       | 501   | CLICK HERE FOR CUMULATIVE                         | TOTAL FAMILY UNIT MEMBERS                 |                | 6,370 |
| CLUB CANCELLED 8<br>OTHER 2,57 |       | MEMBERSHIP DATA                                   | FAMILY MEMBERS PAYING HALF DUES           |                | 3,251 |
| TOTAL                          | 3,154 |                                                   |                                           |                |       |

## GMT Constitutional Area 1, Group E

**GMT**: OPEN

REPORT DOES NOT INCLUDE CLUBS IN UNDISTRICTED AREAS.

| Clubs                 |               |           |               | Members               |                        |                         |                                                    |  |
|-----------------------|---------------|-----------|---------------|-----------------------|------------------------|-------------------------|----------------------------------------------------|--|
| RESULTS FOR 2019-2020 |               |           |               | RESULTS FOR 2019-2020 |                        |                         |                                                    |  |
| QUARTER               | NEW CLUB GOAL | NEW CLUBS | DROPPED CLUBS | QUARTER MEM           | BER GROWTH NET<br>GOAL | MEMBER GROWTH<br>ACTUAL | DROPPED<br>MEMBERS ACTUAL<br>(including transfers) |  |
| JULY/AUG/SEPT         | 15            | 0         | 3             | JULY/AUG/SEPT         | 1,407                  | 795                     | 821                                                |  |
| OCT/NOV/DEC           | 27            | 1         | 8             | OCT/NOV/DEC           | 1,656                  | 725                     | 972                                                |  |
| JAN/FEB/MAR           | 21            | 0         | 7             | JAN/FEB/MAR           | 1,527                  | 764                     | 902                                                |  |
| APR/MAY/JUNE          | 24            | 4         | 1             | APR/MAY/JUNE          | 1,557                  | 223                     | 460                                                |  |