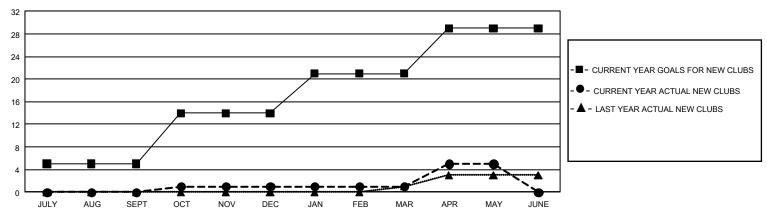

## GOALS AND ACTUAL NEW CLUBS CUMULATIVE

## GMT Constitutional Area 1, Group E

**GMT**: OPEN

REPORT DOES NOT INCLUDE CLUBS IN UNDISTRICTED AREAS.

| Clubs                 |               |           |               | Members               |                        |                         |                                                    |  |
|-----------------------|---------------|-----------|---------------|-----------------------|------------------------|-------------------------|----------------------------------------------------|--|
| RESULTS FOR 2019-2020 |               |           |               | RESULTS FOR 2019-2020 |                        |                         |                                                    |  |
| QUARTER               | NEW CLUB GOAL | NEW CLUBS | DROPPED CLUBS | QUARTER MEM           | BER GROWTH NET<br>GOAL | MEMBER GROWTH<br>ACTUAL | DROPPED<br>MEMBERS ACTUAL<br>(including transfers) |  |
| JULY/AUG/SEPT         | 15            | 0         | 3             | JULY/AUG/SEPT         | 1,407                  | 795                     | 821                                                |  |
| OCT/NOV/DEC           | 27            | 1         | 8             | OCT/NOV/DEC           | 1,656                  | 725                     | 972                                                |  |
| JAN/FEB/MAR           | 21            | 0         | 7             | JAN/FEB/MAR           | 1,527                  | 764                     | 902                                                |  |
| APR/MAY/JUNE          | 24            | 4         | 1             | APR/MAY/JUNE          | 1,557                  | 223                     | 460                                                |  |